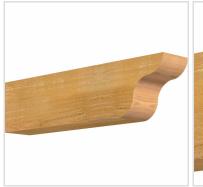

- Authentic detail and craftsmanship
- Crafted from the finest North American woods
- Made in the USA
- Perfect for interior or exterior use
- Add architectural interest and detail
- Dress up gazebos, pergolas, porches and entrances
- This product qualifies for our Lowest Price Guarantee
- Order now and get our 30 day Price Protection

Item #:
RFT04X06X24CAR00RWR
List Price: \$0.00
\$0.00 (EACH)
Save \$0.00 (27%)

Usually ships in 24-72 hours



## **MORE IMAGES**









## **DESCRIPTION**

Our Rustic Collection is an instant classic. Our Rustic wood millwork utilizes the technologies of today to build the 'log and timber' wood products that have been in architecture for centuries. Because our products are not kiln dried, each item in our Rustic Collection is 100% unique and will contain the natural variations that the wood species offers. Your wood bracket, corbel, rafter tail, will contain unique colors, grains, textures, knots, sapwood & heartwood content and possible sap bleeding, and even natural checking, splitting & cracks. These natural variations are what make the Rustic Collection stand out from the rest. Be proud of your project; stand out from the cookiecutter homes; use the Rustic Collection family of products.

Order online at: <a hre