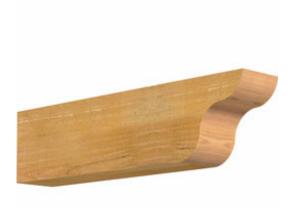

- Authentic detail and craftsmanship
- Crafted from the finest North American woods
- Made in the USA
- Perfect for interior or exterior use
- Add architectural interest and detail
- Dress up gazebos, pergolas, porches and entrances
- This product qualifies for our Lowest Price Guarantee
- Order now and get our 30 day Price Protection

## **DESCRIPTION**

Our Rustic Collection is an instant classic. Our Rustic wood millwork utilizes the technologies of today to build the 'log and timber' wood products that have been in architecture for centuries. Because our products are not kiln dried, each item in our Rustic Collection is 100% unique and will contain the natural variations that the wood species offers. Your wood bracket, corbel, rafter tail, will contain unique colors, grains, textures, knots, sapwood & heartwood content and possible sap bleeding, and even natural checking, splitting & cracks. These natural variations are what make the Rustic Collection stand out from the rest. Be proud of your project; stand out from the cookiecutter homes; use the Rustic Collection family of products.