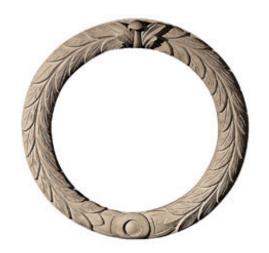

## Approx. 11" O.D. x 7-7/8" I.D. x 3/4 Leaf.

- Hybrid-Resin can be used on the interior or exterior
- Accepts stain or can be painted
- Can be nailed, glued, or screwed
- Beautiful detail unmatched by other materials
- Fraction of the cost of wood
- Perfect for kitchen or bath remodels
- This product qualifies for our Lowest Price Guarantee
- Order now and get our 30 day Price Protection

Item #: RING-106 List Price: \$66.14 **\$47.93** (EACH) Save \$18.21 (27%)

Usually ships in 3-5 business days

OUTSIDE DIAMETER

11"

INSIDE DIAMETER

7 %"

PROJECTION

3/4"

## **DESCRIPTION**

Our onlays are the perfect accent pieces for your projects. Choose from an amazing selection of designs and patterns that are historical, seasonal or even whimsical. Give character to your cabinetry, furniture and room or take your kid's school projects and crafts to the next level! The possibilities are endless. Each piece is carefully crafted with rich details and will be looking great wherever its used.