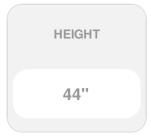

## 44"W x 44"H x 2 3/8"P, 5 1/2" Trim, Round Louver w/ Flat Trim & Flat Keystones, Non-Functional

- Manufactured out of Urethane
- An easy way to enhance the look of your home
- Fully primed and ready for paint
- Can withstand temperatures of up to 140°F
- Lightweight and easy to install
- Urethane expertly withstands water and natural elements
- This product qualifies for our Lowest Price Guarantee
- Order now and get our 30 day Price Protection