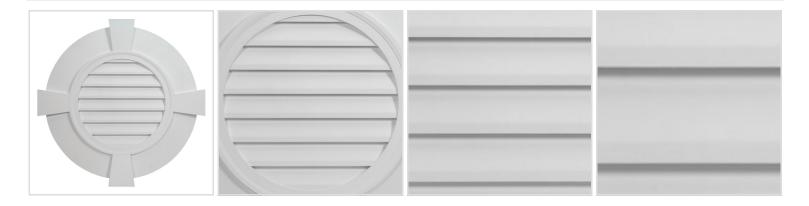

## 44"W x 44"H x 2 3/8"P, 5 1/2" Trim, Round Louver w/ Flat Trim & Flat Keystones, Non-Functional

- Manufactured out of Urethane
- An easy way to enhance the look of your home
- Fully primed and ready for paint
- Can withstand temperatures of up to 140°F
- Lightweight and easy to install
- Urethane expertly withstands water and natural elements
- This product qualifies for our Lowest Price Guarantee
- Order now and get our 30 day Price Protection

Item #: RLV30-6TK List Price: \$229.96 **\$166.64** (EACH) Save \$63.32 (27%)

Usually ships in 5-7 business days





PROJECTION

2 <sup>3</sup>/<sub>8</sub>"

## **MORE IMAGES**



## WE ARE HERE FOR YOU...

## **Our Selection**

Having the right tools at the right time is crucial. So is having the right products at the right price. We are not bound by a single warehouse location and limited style or size availabilities. We work directly with over 70 different manufacturers nationwide. This means we have direct control on availability, customizability, and quality.

Order online at: http://www.architecturaldepot.com/RLV30-6TK.html

Date Printed: 04/19/2024 - 6:36 am