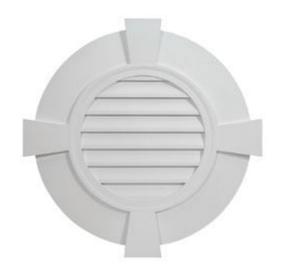

## 44"W x 44"H x 2 3/8"P, 5 1/2" Trim, Round Louver w/ Flat Trim & Flat Keystones, Non-Functional

- Manufactured out of Urethane
- An easy way to enhance the look of your home
- Fully primed and ready for paint
- Can withstand temperatures of up to 140°F
- Lightweight and easy to install
- Urethane expertly withstands water and natural elements
- This product qualifies for our Lowest Price Guarantee
- Order now and get our 30 day Price Protection