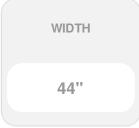

## 44"W x 44"H x 2 3/8"P, 5 1/2" Trim, Round Louver w/ Flat Trim & Flat Keystones, Non-Functional

- Manufactured out of Urethane
- An easy way to enhance the look of your home
- Fully primed and ready for paint
- Can withstand temperatures of up to 140°F
- Lightweight and easy to install
- Urethane expertly withstands water and natural elements
- This product qualifies for our Lowest Price Guarantee
- Order now and get our 30 day Price Protection