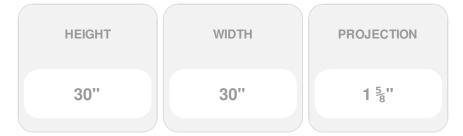

## 30"W x 30"H x 1 5/8"P Brick Mould Style Round Louver, Non-Functional

- Manufactured out of Urethane
- An easy way to enhance the look of your home
- Fully primed and ready for paint
- Will not crack, warp, or split
- Lightweight and easy to install
- Urethane expertly withstands water and natural elements
- This product qualifies for our Lowest Price Guarantee
- Order now and get our 30 day Price Protection