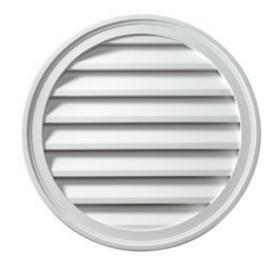

## 30"W x 30"H x 1 5/8"P Brick Mould Style Round Louver, Non-Functional

- Manufactured out of Urethane
- An easy way to enhance the look of your home
- Fully primed and ready for paint
- Will not crack, warp, or split
- Lightweight and easy to install
- Urethane expertly withstands water and natural elements
- This product qualifies for our Lowest Price Guarantee
- Order now and get our 30 day Price Protection