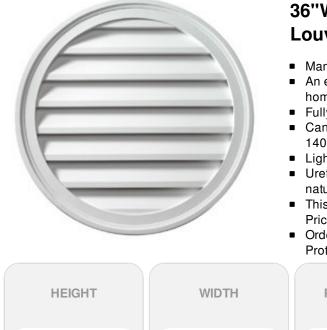

## 36"W x 36"H x 1 5/8"P Brick Mould Style Round Louver, Non-Functional

- Manufactured out of Urethane
- An easy way to enhance the look of your home
- Fully primed and ready for paint
- Can withstand temperatures of up to 140°F
- Lightweight and easy to install
- Urethane expertly withstands water and natural elements
- This product qualifies for our Lowest Price Guarantee
- Order now and get our 30 day Price Protection

ION

Item #: RLV36 List Price: \$120.78 **\$87.52** (EACH)

Save \$33.26 (27%)

Usually ships in 5-7 business days

| HEIGHT | WIDTH | PROJECTI                        |
|--------|-------|---------------------------------|
| 36"    | 36"   | 1 <sup>5</sup> / <sub>8</sub> " |
|        |       |                                 |