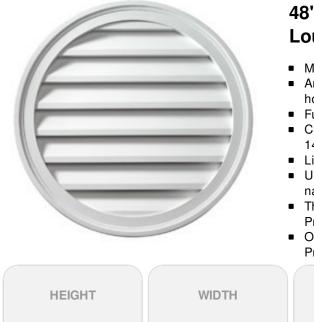

## 48"W x 48"H x 1 5/8"P Brick Mould Style Round Louver, Non-Functional

- Manufactured out of Urethane
- An easy way to enhance the look of your home
- Fully primed and ready for paint
- Can withstand temperatures of up to 140°F
- Lightweight and easy to install
- Urethane expertly withstands water and natural elements
- This product qualifies for our Lowest Price Guarantee
- Order now and get our 30 day Price Protection

Item #: RLV48 List Price: \$163.19 **\$118.25** <sup>(EACH)</sup>

Save \$44.94 (27%)

Usually ships in 5-7 business days

| HEIGHT | WIDTH | PROJECTION                      |
|--------|-------|---------------------------------|
| 48''   | 48''  | 1 <sup>5</sup> / <sub>8</sub> " |