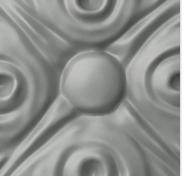

## 3"W x 3"H x 3/8"P Holmdel Square Rosette

- Rosettes are perfect for furniture pieces and moulding corners
- Lightweight for quick and easy installation
- Modeled after original historical patterns and designs
- Can be cut, drilled, glued, or screwed
- Ready to paint
- Can be used on the interior or exterior
- This product qualifies for our Lowest Price Guarantee
- Order now and get our 30 day Price Protection

Item #: ROS03X03HO List Price: \$6.46 **\$4.68** (EACH) Save \$1.78 (27%)

Usually ships in 24-72 hours



## **MORE IMAGES**









## **DESCRIPTION**

Increase the value of your home with a low-cost easily installed rosette creating a timeless focal point. Completely change the appearance of a drab or older style decoration. A decorative rosette can really make a difference by adding a finishing touch to any cabinet space, walls, dressers, and more! Rosettes add dimension and texture, character, and vintage charm with limitless designs to match every decor style. And we offer the largest collection of designs to give you that special look you desire.

Order online at: <a href="http://www.architecturaldepot.com/ROS03X03HO.html">http://www.architecturaldepot.com/ROS03X03HO.html</a>
Date Printed: 04/18/2024 - 11:19 pm