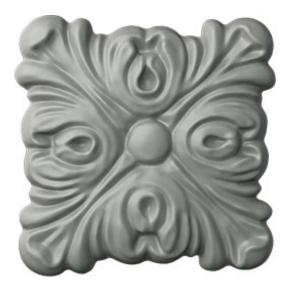

## 3"W x 3"H x 3/8"P Holmdel Square Rosette

- Rosettes are perfect for furniture pieces and moulding corners
- Lightweight for quick and easy installation
- Modeled after original historical patterns and designs
- Can be cut, drilled, glued, or screwed
- Ready to paint
- Can be used on the interior or exterior
- This product qualifies for our Lowest Price Guarantee
- Order now and get our 30 day Price Protection

## **DESCRIPTION**

Increase the value of your home with a low-cost easily installed rosette creating a timeless focal point. Completely change the appearance of a drab or older style decoration. A decorative rosette can really make a difference by adding a finishing touch to any cabinet space, walls, dressers, and more! Rosettes add dimension and texture, character, and vintage charm with limitless designs to match every decor style. And we offer the largest collection of designs to give you that special look you desire.