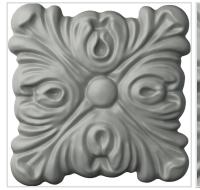

## 3"W x 3"H x 3/8"P Holmdel Square Rosette

- Rosettes are perfect for furniture pieces and moulding corners
- Lightweight for quick and easy installation
- Modeled after original historical patterns and designs
- Can be cut, drilled, glued, or screwed
- Ready to paint
- Can be used on the interior or exterior
- This product qualifies for our Lowest Price Guarantee
- Order now and get our 30 day Price Protection

Item #: ROS03X03HO List Price: \$6.46 **\$4.68** (EACH) Save \$1.78 (27%)

Usually ships in 24-72 hours



## **MORE IMAGES**









## **DESCRIPTION**

Increase the value of your home with a low-cost easily installed rosette creating a timeless focal point. Completely change the appearance of a drab or older style decoration. A decorative rosette can really make a difference by adding a finishing touch to any cabinet space, walls, dressers, and more! Rosettes add dimension and texture, character, and vintage charm with limitless designs to match every decor style. And we offer the largest collection of designs to give you that special look you desire.

Order online at: <a href="http://www.architecturaldepot.com/ROS03X03HO.html">http://www.architecturaldepot.com/ROS03X03HO.html</a>
Date Printed: 04/18/2024 - 11:19 pm