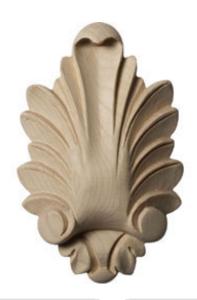

## 3"W x 4 3/4"H x 1"P Medium Hillsborough Center

- Rosettes are perfect for furniture pieces and moulding corners
- Lightweight for quick and easy installation
- Modeled after original historical patterns and designs
- Can be cut, drilled, glued, or screwed
- Ready to paint
- Can be used on the interior or exterior
- This product qualifies for our Lowest Price Guarantee
- Order now and get our 30 day Price Protection

Item #: ROS03X04HI List Price: \$14.48 **\$10.49** (EACH) Save \$3.99 (27%)

Usually ships in 24-72 hours

HEIGHT WIDTH PROJECTION

4 3/4"

1"

## **DESCRIPTION**

Increase the value of your home with a low-cost easily installed rosette creating a timeless focal point. Completely change the appearance of a drab or older style decoration. A decorative rosette can really make a difference by adding a finishing touch to any cabinet space, walls, dressers, and more! Rosettes add dimension and texture, character, and vintage charm with limitless designs to match every decor style. And we offer the largest collection of designs to give you that special look you desire.