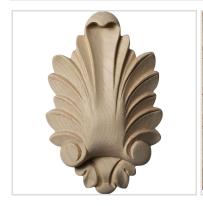

## 3"W x 4 3/4"H x 1"P Medium Hillsborough Center

- Rosettes are perfect for furniture pieces and moulding corners
- Lightweight for quick and easy installation
- Modeled after original historical patterns and designs
- Can be cut, drilled, glued, or screwed
- Ready to paint
- Can be used on the interior or exterior
- This product qualifies for our Lowest Price Guarantee
- Order now and get our 30 day Price Protection

Item #: ROS03X04HI List Price: \$14.48 **\$10.49** (EACH) Save \$3.99 (27%)

Usually ships in 24-72 hours

HEIGHT WIDTH PROJECTION

4 3/4"

1"

## **MORE IMAGES**









## **DESCRIPTION**

Increase the value of your home with a low-cost easily installed rosette creating a timeless focal point. Completely change the appearance of a drab or older style decoration. A decorative rosette can really make a difference by adding a finishing touch to any cabinet space, walls, dressers, and more! Rosettes add dimension and texture, character, and vintage charm with limitless designs to match every decor style. And we offer the largest collection of designs to give you that special look you desire.

Order online at: <a href="http://www.architecturaldepot.com/ROS03X04HI.html">http://www.architecturaldepot.com/ROS03X04HI.html</a>
Date Printed: 04/19/2024 - 5:28 pm