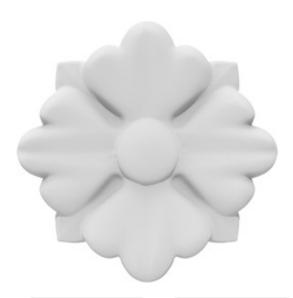

## **DESCRIPTION**

Our rosettes are the perfect accent pieces to cabinetry, furniture, fireplace mantels, ceilings, and more. Each pattern is carefully crafted after traditional and historical designs. These rosettes are lightweight and easy installs with standard adhesives.