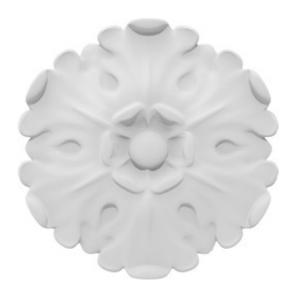

Enjoy designs that are both beautiful and rich in detail

- Easy to handle and install with adhesive
- The perfect accenting pieces for your project
- Can be used for both interior and exterior applications
- Choose from a large selection of sizes and styles
- Completely paintable! We recommend using water based paint
- This product qualifies for our Lowest Price Guarantee
- Order now and get our 30 day Price Protection

## **DESCRIPTION**

Our rosettes are the perfect accent pieces to cabinetry, furniture, fireplace mantels, ceilings, and more. Each pattern is carefully crafted after traditional and historical designs. These rosettes are lightweight and easy installs with standard adhesives.