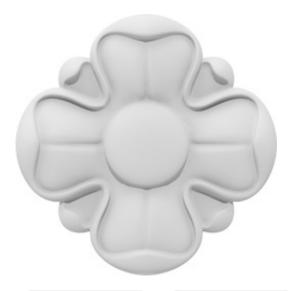

## **DESCRIPTION**

Our rosettes are the perfect accent pieces to cabinetry, furniture, fireplace mantels, ceilings, and more. Each pattern is carefully crafted after traditional and historical designs. These rosettes are lightweight and easy installs with standard adhesives.