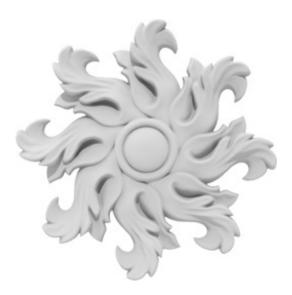

## **DESCRIPTION**

Our rosettes are the perfect accent pieces to cabinetry, furniture, fireplace mantels, ceilings, and more. Each pattern is carefully crafted after traditional and historical designs. These rosettes are lightweight and easy installs with standard adhesives.