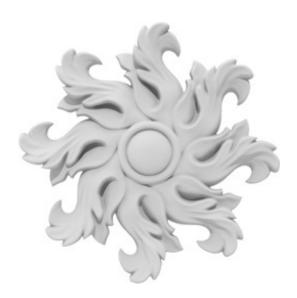

- Enjoy designs that are both beautiful and rich in detail
- Easy to handle and install with adhesive
- The perfect accenting pieces for your project
- Can be used for both interior and exterior applications
- Choose from a large selection of sizes and styles
- Completely paintable! We recommend using water based paint
- This product qualifies for our Lowest Price Guarantee
- Order now and get our 30 day Price Protection

## **DESCRIPTION**

Our rosettes are the perfect accent pieces to cabinetry, furniture, fireplace mantels, ceilings, and more. Each pattern is carefully crafted after traditional and historical designs. These rosettes are lightweight and easy installs with standard adhesives.