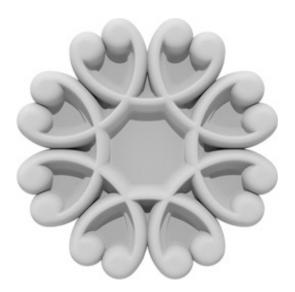

Enjoy designs that are both beautiful and rich in detail

- Easy to handle and install with adhesive
- The perfect accenting pieces for your project
- Can be used for both interior and exterior applications
- Choose from a large selection of sizes and styles
- Completely paintable! We recommend using water based paint
- This product qualifies for our Lowest Price Guarantee
- Order now and get our 30 day Price Protection

## **DESCRIPTION**

Our rosettes are the perfect accent pieces to cabinetry, furniture, fireplace mantels, ceilings, and more. Each pattern is carefully crafted after traditional and historical designs. These rosettes are lightweight and easy installs with standard adhesives.