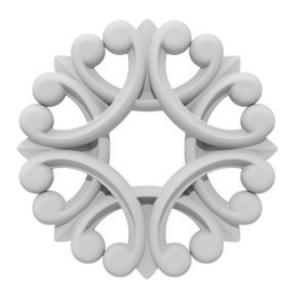

Enjoy designs that are both beautiful and rich in detail

- Easy to handle and install with adhesive
- The perfect accenting pieces for your project
- Can be used for both interior and exterior applications
- Choose from a large selection of sizes and styles
- Completely paintable! We recommend using water based paint
- This product qualifies for our Lowest Price Guarantee
- Order now and get our 30 day Price Protection

## **DESCRIPTION**

Our rosettes are the perfect accent pieces to cabinetry, furniture, fireplace mantels, ceilings, and more. Each pattern is carefully crafted after traditional and historical designs. These rosettes are lightweight and easy installs with standard adhesives.