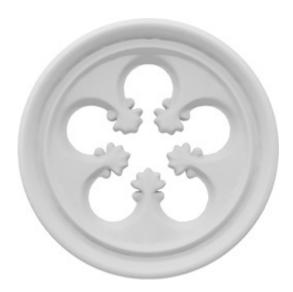

- Enjoy designs that are both beautiful and rich in detail
- Easy to handle and install with adhesive
- The perfect accenting pieces for your project
- Can be used for both interior and exterior applications
- Choose from a large selection of sizes and styles
- Completely paintable! We recommend using water based paint
- This product qualifies for our Lowest Price Guarantee
- Order now and get our 30 day Price Protection

## **DESCRIPTION**

Our rosettes are the perfect accent pieces to cabinetry, furniture, fireplace mantels, ceilings, and more. Each pattern is carefully crafted after traditional and historical designs. These rosettes are lightweight and easy installs with standard adhesives.