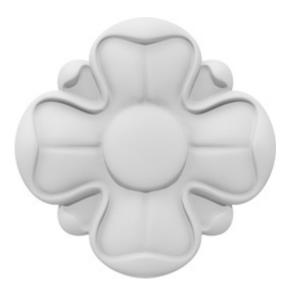

Enjoy designs that are both beautiful and rich in detail

- Easy to handle and install with adhesive
- The perfect accenting pieces for your project
- Can be used for both interior and exterior applications
- Choose from a large selection of sizes and styles
- Completely paintable! We recommend using water based paint
- This product qualifies for our Lowest Price Guarantee
- Order now and get our 30 day Price Protection

## **DESCRIPTION**

Our rosettes are the perfect accent pieces to cabinetry, furniture, fireplace mantels, ceilings, and more. Each pattern is carefully crafted after traditional and historical designs. These rosettes are lightweight and easy installs with standard adhesives.