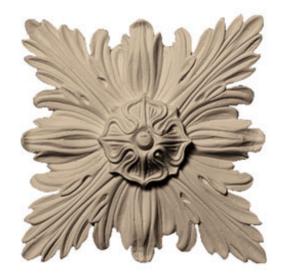

## Approx. 6" x 6" x 1-1/4" Flower Square Rosette

- Hybrid-Resin can be used on the interior or exterior
- Accepts stain or can be painted
- Can be nailed, glued, or screwed
- Beautiful detail unmatched by other materials
- Fraction of the cost of wood
- Perfect for kitchen or bath remodels
- This product qualifies for our Lowest Price Guarantee
- Order now and get our 30 day Price Protection

Item #: ROST-101 List Price: \$30.95 **\$22.43** (EACH) Save \$8.52 (27%)

Usually ships in 3-5 business days

| HEIGHT | WIDTH | PROJECTION |
|--------|-------|------------|
| 6"     | 6"    | 1 1/4"     |