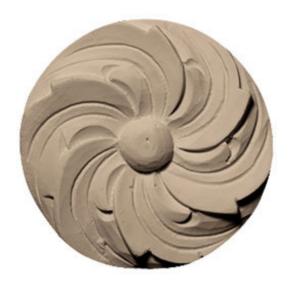

## Approx. 4-1/2" Dia. x 1/2" Swirl flower.

- Hybrid-Resin can be used on the interior or exterior
- Accepts stain or can be painted
- Can be nailed, glued, or screwed
- Beautiful detail unmatched by other materials
- Fraction of the cost of wood
- Perfect for kitchen or bath remodels
- This product qualifies for our Lowest Price Guarantee
- Order now and get our 30 day Price Protection

Item #: ROST-103 List Price: \$14.39 **\$10.43** (EACH) Save \$3.96 (27%)

Usually ships in 3-5 business days

**OUTSIDE DIAMETER** 

4 1/2"

**PROJECTION** 

1/2"