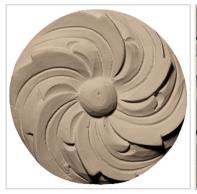

## Approx. 4-1/2" Dia. x 1/2" Swirl flower.

- Hybrid-Resin can be used on the interior or exterior
- Accepts stain or can be painted
- Can be nailed, glued, or screwed
- Beautiful detail unmatched by other materials
- Fraction of the cost of wood
- Perfect for kitchen or bath remodels
- This product qualifies for our Lowest Price Guarantee
- Order now and get our 30 day Price Protection

Item #: ROST-103 List Price: \$14.39 **\$10.43** (EACH) Save \$3.96 (27%)

Usually ships in 3-5 business days

**OUTSIDE DIAMETER** 

4 1/2"

**PROJECTION** 

1/2"

## **MORE IMAGES**









## WE ARE HERE FOR YOU...

## **Our Selection**

Having the right tools at the right time is crucial. So is having the right products at the right price. We are not bound by a single warehouse location and limited style or size availabilities. We work directly with over 70 different manufacturers nationwide. This means we have direct control on availability, customizability, and quality.

Order online at: http://www.architecturaldepot.com/ROST-103.html

Date Printed: 04/19/2024 - 8:52 am