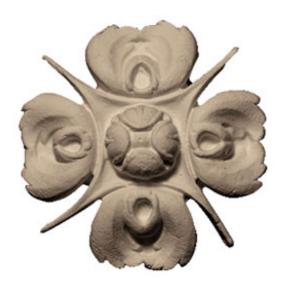

## **Floret Round Rosette**

- Hybrid-Resin can be used on the interior or exterior
- Accepts stain or can be painted
- Can be nailed, glued, or screwed
- Beautiful detail unmatched by other materials
- Fraction of the cost of wood
- Perfect for kitchen or bath remodels
- This product qualifies for our Lowest Price Guarantee
- Order now and get our 30 day Price Protection

Item #: ROST-106 List Price: \$0.00 **\$0.00** (EACH)

Save \$0.00 (27%)

Usually ships in 3-5 business days

**OUTSIDE DIAMETER** 

PROJECTION

3 1/2"

1"