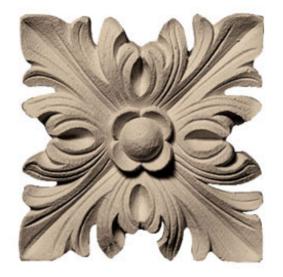

## Approx. 4-1/2" x 4-1/2" x 1" Leaves with Floret Center Square Rosette

- Hybrid-Resin can be used on the interior or exterior
- Accepts stain or can be painted
- Can be nailed, glued, or screwed
- Beautiful detail unmatched by other materials
- Fraction of the cost of wood
- Perfect for kitchen or bath remodels
- This product qualifies for our Lowest Price Guarantee
- Order now and get our 30 day Price Protection

Item #: ROST-108B List Price: \$20.60 **\$14.93** (EACH) Save \$5.67 (27%)

Usually ships in 3-5 business days

HEIGHT

WIDTH

**PROJECTION** 

4 1/2"

4 1/2"

1"