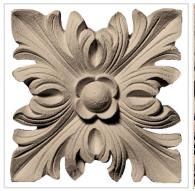

## Approx. 4-1/2" x 4-1/2" x 1" Leaves with Floret Center Square Rosette

- Hybrid-Resin can be used on the interior or exterior
- Accepts stain or can be painted
- Can be nailed, glued, or screwed
- Beautiful detail unmatched by other materials
- Fraction of the cost of wood
- Perfect for kitchen or bath remodels
- This product qualifies for our Lowest Price Guarantee
- Order now and get our 30 day Price Protection

Item #: ROST-108B List Price: \$20.60 **\$14.93** (EACH) Save \$5.67 (27%)

Usually ships in 3-5 business days

HEIGHT

WIDTH

**PROJECTION** 

4 1/2"

4 1/2"

1"

## **MORE IMAGES**









## WE ARE HERE FOR YOU...

## **Our Selection**

Having the right tools at the right time is crucial. So is having the right products at the right price. We are not bound by a single warehouse location and limited style or size availabilities. We work directly with over 70 different manufacturers nationwide. This means we have direct control on availability, customizability, and quality.

Order online at: http://www.architecturaldepot.com/ROST-108B.html

Date Printed: 04/26/2024 - 10:41 am