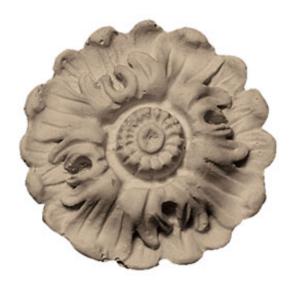

## Approx. 1 3/4" Dia. X 3/8"D Floret Round Rosette

- Hybrid-Resin can be used on the interior or exterior
- Accepts stain or can be painted
- Can be nailed, glued, or screwed
- Beautiful detail unmatched by other materials
- Fraction of the cost of wood
- Perfect for kitchen or bath remodels
- This product qualifies for our Lowest Price Guarantee
- Order now and get our 30 day Price Protection

Item #: ROST-139A List Price: \$4.04 **\$2.93** (EACH) Save \$1.11 (27%)

Usually ships in 3-5 business days

WIDTH
1 3/4"

**OUTSIDE DIAMETER** 

1 3/4"

HEIGHT

1 3/4"

**PROJECTION** 