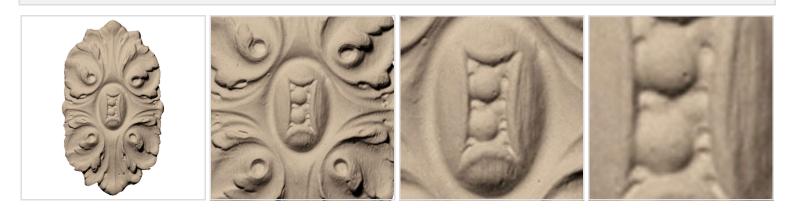

## Approx. 2" x 3-1/2" x 3/8" Leaves Oval Rosette

- Hybrid-Resin can be used on the interior or exterior
- Accepts stain or can be painted
- Can be nailed, glued, or screwed
- Beautiful detail unmatched by other materials
- Fraction of the cost of wood
- Perfect for kitchen or bath remodels
- This product qualifies for our Lowest Price Guarantee
- Order now and get our 30 day Price Protection

Item #: ROST-143 List Price: \$18.53 **\$13.43** <sup>(EACH)</sup> Save \$5.10 (27%)

Usually ships in 3-5 business days

| HEIGHT | WIDTH | PROJECTION |
|--------|-------|------------|
| 3 1/2" | 2''   | 3."        |

## **MORE IMAGES**