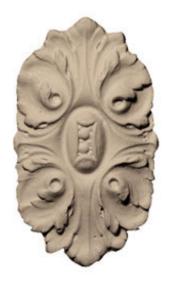

## Approx. 2" x 3-1/2" x 3/8" Leaves Oval Rosette

- Hybrid-Resin can be used on the interior or exterior
- Accepts stain or can be painted
- Can be nailed, glued, or screwed
- Beautiful detail unmatched by other materials
- Fraction of the cost of wood
- Perfect for kitchen or bath remodels
- This product qualifies for our Lowest Price Guarantee
- Order now and get our 30 day Price Protection

Item #: ROST-143 List Price: \$18.53 **\$13.43** <sup>(EACH)</sup> Save \$5.10 (27%)

Usually ships in 3-5 business days

| HEIGHT | WIDTH | PROJECTION |
|--------|-------|------------|
| 3 1/2" | 2''   | 3."        |