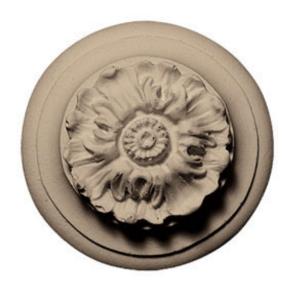

## Approx. 2-1/2" Dia. x 1-1/4" Flower on Heavy Backing Round Rosette

- Hybrid-Resin can be used on the interior or exterior
- Accepts stain or can be painted
- Can be nailed, glued, or screwed
- Beautiful detail unmatched by other materials
- Fraction of the cost of wood
- Perfect for kitchen or bath remodels
- This product qualifies for our Lowest Price Guarantee
- Order now and get our 30 day Price Protection

Item #: ROST-166 List Price: \$10.25 **\$7.43** (EACH) Save \$2.82 (27%)

Usually ships in 3-5 business days

**OUTSIDE DIAMETER** 

**PROJECTION** 

2 1/2"

1 1/4"