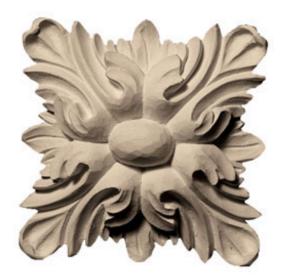

## Approx. 5-1/4" x 5-1/4" x 1-1/4" Floral with Leaves Square Rosette

- Hybrid-Resin can be used on the interior or exterior
- Accepts stain or can be painted
- Can be nailed, glued, or screwed
- Beautiful detail unmatched by other materials
- Fraction of the cost of wood
- Perfect for kitchen or bath remodels
- This product qualifies for our Lowest Price Guarantee
- Order now and get our 30 day Price Protection

Item #: ROST-340 List Price: \$22.67 **\$16.43** (EACH) Save \$6.24 (27%)

Usually ships in 3-5 business days

HEIGHT

WIDTH

**PROJECTION** 

5 1/4"

5 1/4"

1 1/4"