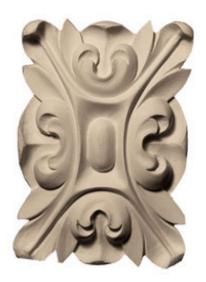

## Approx. 6-3/4" x 10" x 1" Floral with Leaves Rectangle Rosette

- Hybrid-Resin can be used on the interior or exterior
- Accepts stain or can be painted
- Can be nailed, glued, or screwed
- Beautiful detail unmatched by other materials
- Fraction of the cost of wood
- Perfect for kitchen or bath remodels
- This product qualifies for our Lowest Price Guarantee
- Order now and get our 30 day Price Protection

Item #: ROST-354E List Price: \$72.35 **\$52.43** (EACH) Save \$19.92 (27%)

Usually ships in 3-5 business days

HEIGHT

**WIDTH** 

**PROJECTION** 

10"

6 3/4"

1"