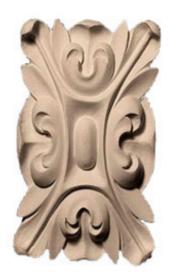

## Approx. 1-1/2" x 3-1/4" x 1/2" Floral with Leaves Rectangle Rosette (Designed for BASE-117)

- Hybrid-Resin can be used on the interior or exterior
- Accepts stain or can be painted
- Can be nailed, glued, or screwed
- Beautiful detail unmatched by other materials
- Fraction of the cost of wood
- Perfect for kitchen or bath remodels
- This product qualifies for our Lowest Price Guarantee
- Order now and get our 30 day Price Protection

Item #: ROST-355A List Price: \$18.53 **\$13.43** (EACH) Save \$5.10 (27%)

Usually ships in 3-5 business days

**HEIGHT** 

**WIDTH** 

**PROJECTION** 

3 1/4"

1 1/2"

1/2"