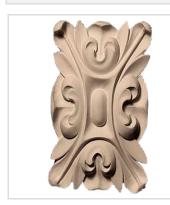

## Approx. 1-1/2" x 3-1/4" x 1/2" Floral with Leaves Rectangle Rosette (Designed for BASE-117)

- Hybrid-Resin can be used on the interior or exterior
- Accepts stain or can be painted
- Can be nailed, glued, or screwed
- Beautiful detail unmatched by other materials
- Fraction of the cost of wood
- Perfect for kitchen or bath remodels
- This product qualifies for our Lowest Price Guarantee
- Order now and get our 30 day Price Protection

Item #: ROST-355A List Price: \$18.53 **\$13.43** (EACH) Save \$5.10 (27%)

Usually ships in 3-5 business days

**HEIGHT** 

**WIDTH** 

**PROJECTION** 

3 1/4"

1 1/2"

1/2"

## **MORE IMAGES**









## WE ARE HERE FOR YOU...

## **Our Selection**

Having the right tools at the right time is crucial. So is having the right products at the right price. We are not bound by a single warehouse location and limited style or size availabilities. We work directly with over 70 different manufacturers nationwide. This means we have direct control on availability, customizability, and quality.

Order online at: http://www.architecturaldepot.com/ROST-355A.html

Date Printed: 04/19/2024 - 12:50 pm