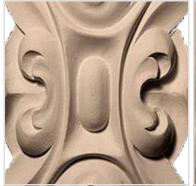

## Approx. 1-1/2" x 3-1/4" x 1/2" Floral with Leaves Rectangle Rosette (Designed for BASE-117)

- Hybrid-Resin can be used on the interior or exterior
- Accepts stain or can be painted
- Can be nailed, glued, or screwed
- Beautiful detail unmatched by other materials
- Fraction of the cost of wood
- Perfect for kitchen or bath remodels
- This product qualifies for our Lowest Price Guarantee
- Order now and get our 30 day Price Protection

Item #: ROST-355A List Price: \$18.53 **\$13.43** (EACH) Save \$5.10 (27%)

Usually ships in 3-5 business days

**HEIGHT** 

**WIDTH** 

**PROJECTION** 

3 1/4"

1 1/2"

1/2"

## **MORE IMAGES**









## WE ARE HERE FOR YOU...

## **Our Selection**

Having the right tools at the right time is crucial. So is having the right products at the right price. We are not bound by a single warehouse location and limited style or size availabilities. We work directly with over 70 different manufacturers nationwide. This means we have direct control on availability, customizability, and quality.

Order online at: http://www.architecturaldepot.com/ROST-355A.html

Date Printed: 04/19/2024 - 12:50 pm