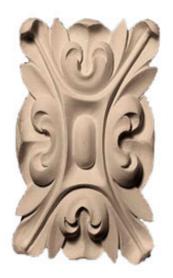

## Approx. 3-1/4" x 6-1/4" x 3/4" Floral with Leaves Rectangle Rosette (Designed for BASE-117)

- Hybrid-Resin can be used on the interior or exterior
- Accepts stain or can be painted
- Can be nailed, glued, or screwed
- Beautiful detail unmatched by other materials
- Fraction of the cost of wood
- Perfect for kitchen or bath remodels
- This product qualifies for our Lowest Price Guarantee
- Order now and get our 30 day Price Protection

Item #: ROST-355D List Price: \$30.95 **\$22.43** (EACH) Save \$8.52 (27%)

Usually ships in 3-5 business days

HEIGHT

WIDTH

**PROJECTION** 

3 1/4"

3/4"