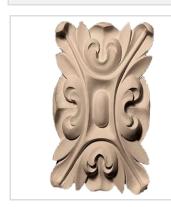

## Approx. 3-1/4" x 6-1/4" x 3/4" Floral with Leaves Rectangle Rosette (Designed for BASE-117)

- Hybrid-Resin can be used on the interior or exterior
- Accepts stain or can be painted
- Can be nailed, glued, or screwed
- Beautiful detail unmatched by other materials
- Fraction of the cost of wood
- Perfect for kitchen or bath remodels
- This product qualifies for our Lowest Price Guarantee
- Order now and get our 30 day Price Protection

Item #: ROST-355D List Price: \$30.95 **\$22.43** (EACH) Save \$8.52 (27%)

Usually ships in 3-5 business days

HEIGHT

WIDTH

**PROJECTION** 

3 1/4"

3/4"

## **MORE IMAGES**

6 1/4"









## WE ARE HERE FOR YOU...

## **Our Selection**

Having the right tools at the right time is crucial. So is having the right products at the right price. We are not bound by a single warehouse location and limited style or size availabilities. We work directly with over 70 different manufacturers nationwide. This means we have direct control on availability, customizability, and quality.

Order online at: http://www.architecturaldepot.com/ROST-355D.html

Date Printed: 04/25/2024 - 11:45 pm