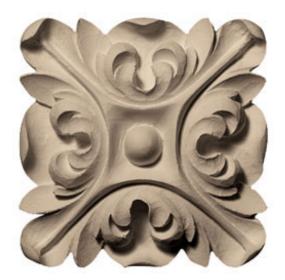

## Approx. 10" x 10" x 1-1/2" Floral with Leaves Square Rosette

- Hybrid-Resin can be used on the interior or exterior
- Accepts stain or can be painted
- Can be nailed, glued, or screwed
- Beautiful detail unmatched by other materials
- Fraction of the cost of wood
- Perfect for kitchen or bath remodels
- This product qualifies for our Lowest Price Guarantee
- Order now and get our 30 day Price Protection

Item #: ROST-356H List Price: \$103.40 **\$74.93** (EACH) Save \$28.47 (27%)

Usually ships in 3-5 business days

**HEIGHT** 

**WIDTH** 

**PROJECTION** 

10"

10"

1 1/2"