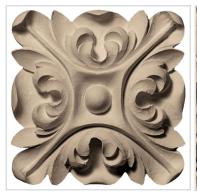

## Approx. 10" x 10" x 1-1/2" Floral with Leaves Square Rosette

- Hybrid-Resin can be used on the interior or exterior
- Accepts stain or can be painted
- Can be nailed, glued, or screwed
- Beautiful detail unmatched by other materials
- Fraction of the cost of wood
- Perfect for kitchen or bath remodels
- This product qualifies for our Lowest Price Guarantee
- Order now and get our 30 day Price Protection

Item #: ROST-356H List Price: \$103.40 **\$74.93** (EACH) Save \$28.47 (27%)

Usually ships in 3-5 business days

**HEIGHT** 

**WIDTH** 

**PROJECTION** 

10"

10"

1 1/2"