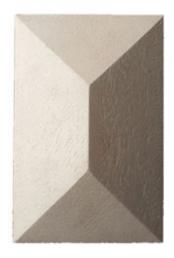

## Approx. 3-5/8" x 5-5/8" x 3/4" Designed for COLM-131B.

- Hybrid-Resin can be used on the interior or exterior
- Accepts stain or can be painted
- Can be nailed, glued, or screwed
- Beautiful detail unmatched by other materials
- Fraction of the cost of wood
- Perfect for kitchen or bath remodels
- This product qualifies for our Lowest Price Guarantee
- Order now and get our 30 day Price Protection