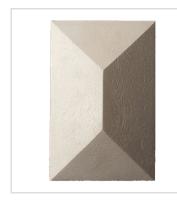

## Approx. 3-5/8" x 5-5/8" x 3/4" Designed for COLM-131B.

- Hybrid-Resin can be used on the interior or exterior
- Accepts stain or can be painted
- Can be nailed, glued, or screwed
- Beautiful detail unmatched by other materials
- Fraction of the cost of wood
- Perfect for kitchen or bath remodels
- This product qualifies for our Lowest Price Guarantee
- Order now and get our 30 day Price Protection

Item #: ROST-358B List Price: \$24.74 **\$17.93** (EACH) Save \$6.81 (27%)

Usually ships in 3-5 business days



## **MORE IMAGES**









## WE ARE HERE FOR YOU...

## **Our Selection**

Having the right tools at the right time is crucial. So is having the right products at the right price. We are not bound by a single warehouse location and limited style or size availabilities. We work directly with over 70 different manufacturers nationwide. This means we have direct control on availability, customizability, and quality.

Order online at: http://www.architecturaldepot.com/ROST-358B.html

Date Printed: 04/20/2024 - 4:52 am