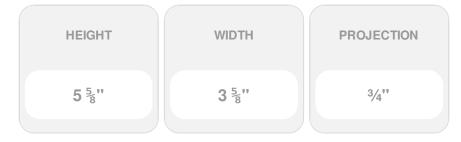

## Approx. 3-5/8" x 5-5/8" x 3/4" Designed for COLM-131B.

- Hybrid-Resin can be used on the interior or exterior
- Accepts stain or can be painted
- Can be nailed, glued, or screwed
- Beautiful detail unmatched by other materials
- Fraction of the cost of wood
- Perfect for kitchen or bath remodels
- This product qualifies for our Lowest Price Guarantee
- Order now and get our 30 day Price Protection