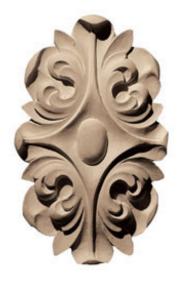

## Approx. 5" x 8" x 1-1/4" Floral with Leaves Oval Rosette

- Hybrid-Resin can be used on the interior or exterior
- Accepts stain or can be painted
- Can be nailed, glued, or screwed
- Beautiful detail unmatched by other materials
- Fraction of the cost of wood
- Perfect for kitchen or bath remodels
- This product qualifies for our Lowest Price Guarantee
- Order now and get our 30 day Price Protection

Item #: ROST-360E List Price: \$51.65 **\$37.43** (EACH) Save \$14.22 (27%)

Usually ships in 3-5 business days

HEIGHT

WIDTH

5"

**PROJECTION** 

1 1/4"