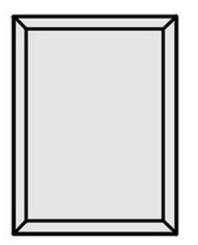

## Single Raised Panel 24" X 24" Paint Grade

- This product qualifies for our Lowest Price Guarantee
- Order now and get our 30 day Price Protection

Item #: RP-24X24-PG List Price: \$45.54 **\$33.00** (EACH)

## DESCRIPTION

Standard Raised Panel 1/2" thick x 24"x 24" Shaped, in raw MDF. Keep in mind that 1/4" on all four sides is tucked under the rails. Therefore a 24 x 24" Panel covers an area of 23 1/2" wide.