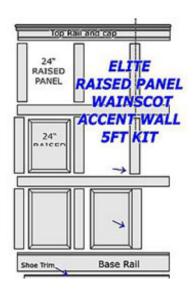

## DESCRIPTION

Elite Raised Panel Wainscoting Entire Wall Kit, 5ft wide, 95" high. Consisting of: 6-- 1/8" x 24 x 24" & 3-- 1/8" x 28 x 24 primed, shaped raised panels. All the 5 ft rails shown in illustration including the shoe trim. The pre-shaped panels save cutting and shaping time on large jobs and can be easily cut and customized on the job site to suite any layout. This kit is suitable for an overall wainscot height of between 90" and 100". The 95" height can be reduced by cutting down the rails or increased by adding crown moulding or baseboards. The panels and horizontal rails are made from primed MDF and the cap and shoe trims are made from primed, finger-jointed Poplar for better impact protection against moisture.