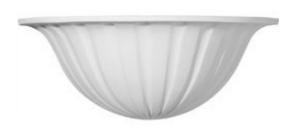

## 12 3/4"W x 6 1/4"D x 4 7/8"H Traditional Wall Sconce

- Will not crack, warp, or split
- Holds up against natural elements
- Outlasts Plastics, Steel, Rubber and Aluminum
- Strong, durable material is as strong as wood
- Lightweight and easy to install
- Low Tooling cost
- This product qualifies for our Lowest Price Guarantee
- Order now and get our 30 day Price Protection

## **DESCRIPTION**

Our sconces are the perfect accent pieces to cabinetry, furniture, fireplace mantels, walls and more. Each pattern is carefully crafted after traditional and historical designs. Sconces can be easily installed using construction adhesive and finishing nails. Our sconces also come factory primed and ready for your finish.