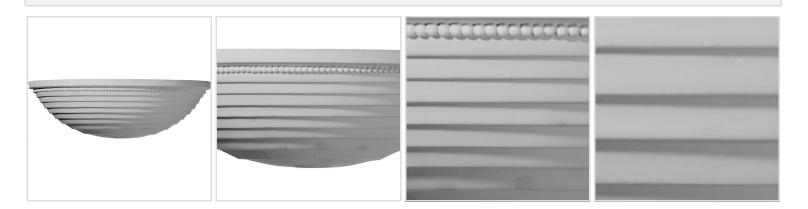

## **MORE IMAGES**

## **DESCRIPTION**

Our sconces are the perfect accent pieces to cabinetry, furniture, fireplace mantels, walls and more. Each pattern is carefully crafted after traditional and historical designs. Sconces can be easily installed using construction adhesive and finishing nails. Our sconces also come factory primed and ready for your finish.