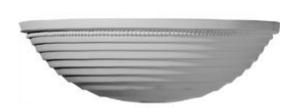

## 16 1/4"W x 8 1/4"D x 5"H, Beaded Sconce

- Will not crack, warp, or split
- Holds up against natural elements
- Outlasts Plastics, Steel, Rubber and Aluminum
- Strong, durable material is as strong as wood
- Lightweight and easy to install
- Low Tooling cost
- This product qualifies for our Lowest Price Guarantee
- Order now and get our 30 day Price Protection

ltem #: SCO16X08X05BD List Price: \$46.12 \$33.42 (EACH) Save \$12.70 (27%)

Usually ships in 24-72 hours