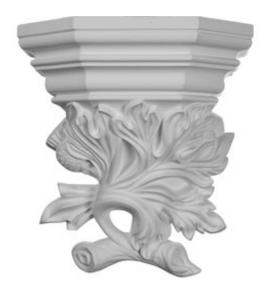

## 16 1/8"W x 17 3/4"H x 8 5/8"P Oak Leaf Wall Sconce

- Will not crack, warp, or split
- Holds up against natural elements
- Outlasts Plastics, Steel, Rubber and Aluminum
- Strong, durable material is as strong as wood
- Lightweight and easy to install
- Low Tooling cost
- This product qualifies for our Lowest Price Guarantee
- Order now and get our 30 day Price Protection

## **DESCRIPTION**

Our sconces are the perfect accent pieces to cabinetry, furniture, fireplace mantels, walls and more. Each pattern is carefully crafted after traditional and historical designs. Sconces can be easily installed using construction adhesive and finishing nails. Our sconces also come factory primed and ready for your finish.