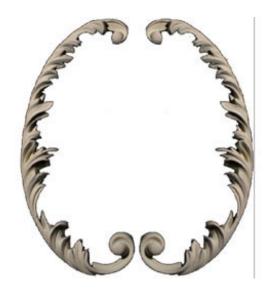

## 2 3/4"H x 6"W x 1/2"P Scroll (Left & Right Pair)

- Hybrid-Resin can be used on the interior or exterior
- Accepts stain or can be painted
- Can be nailed, glued, or screwed
- Beautiful detail unmatched by other materials
- Fraction of the cost of wood
- Perfect for kitchen or bath remodels
- This product qualifies for our Lowest Price Guarantee
- Order now and get our 30 day Price Protection

Item #: SCR-350A List Price: \$53.72 **\$38.93** (EACH) Save \$14.79 (27%)

Usually ships in 3-5 business days

WIDTH HEIGHT PROJE

6" 2 3/4" 1/2

PROJECTION

## **DESCRIPTION**

Our onlays are the perfect accent pieces for your projects. Choose from an amazing selection of designs and patterns that are historical, seasonal or even whimsical. Give character to your cabinetry, furniture and room or take your kid's school projects and crafts to the next level! The possibilities are endless. Each piece is carefully crafted with rich details and will be looking great wherever its used.