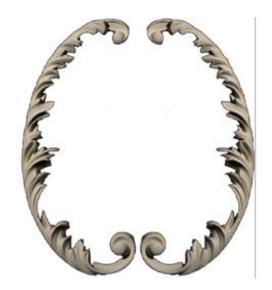

## 5 3/4"H x 13"W x 3/4"P Scroll (Left & Right Pair)

- Hybrid-Resin can be used on the interior or exterior
- Accepts stain or can be painted
- Can be nailed, glued, or screwed
- Beautiful detail unmatched by other materials
- Fraction of the cost of wood
- Perfect for kitchen or bath remodels
- This product qualifies for our Lowest Price Guarantee
- Order now and get our 30 day Price Protection

Item #: SCR-350C List Price: \$82.70 **\$59.93** (EACH) Save \$22.77 (27%)

Usually ships in 3-5 business days

13" HEIGHT

**PROJECTION** 

3/4"

## **DESCRIPTION**

Our onlays are the perfect accent pieces for your projects. Choose from an amazing selection of designs and patterns that are historical, seasonal or even whimsical. Give character to your cabinetry, furniture and room or take your kid's school projects and crafts to the next level! The possibilities are endless. Each piece is carefully crafted with rich details and will be looking great wherever its used.