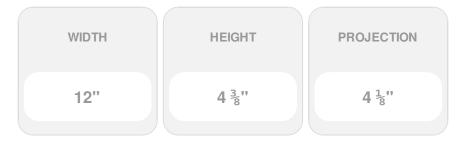

Item #: SH12X04X04VE List Price: \$26.08 **\$18.90** (EACH) Save \$7.18 (27%)

Usually ships in 24-72 hours