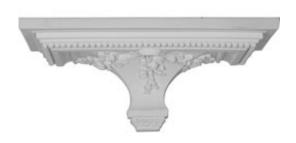

## **DESCRIPTION**

These shelves are truly unique in design and function. Primarily used in decorative applications urethane shelves can make a dramatic difference in kitchens, bathrooms, entryways, fireplace surrounds and more. This material is also perfect for exterior applications. It will not rot or crack and holds up strongly to natural elements. It comes to you factory primed and ready for your paint, faux finish, gel stain, marbleizing and more. With these shelves, you are only limited by your imagination.