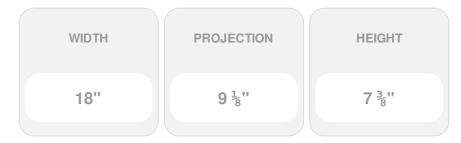

- Modeled after original historical patterns and designs
- Solid urethane for maximum durability and detail
- Lightweight for quick and easy installation
- Factory primed and ready for paint or faux finish
- Can be cut, drilled, glued, or screwed
- Can be used on the interior or exterior
- This product qualifies for our Lowest Price Guarantee
- Order now and get our 30 day Price Protection

Item #: SH18X07X09VI List Price: \$67.90 **\$49.20** (EACH) Save \$18.70 (27%)

Usually ships in 24-72 hours



## **MORE IMAGES**









## **DESCRIPTION**

These shelves are truly unique in design and function. Primarily used in decorative applications urethane shelves can make a dramatic difference in kitchens, bathrooms, entryways, fireplace surrounds and more. This material is also perfect for exterior applications. It will not rot or crack and holds up strongly to natural elements. It comes to you factory primed and ready for your paint, faux finish, gel stain, marbleizing and more. With these shelves, you are only limited by your imagination.

Order online at: http://www.architecturaldepot.com/SH18X07X09VI.html

Date Printed: 04/19/2024 - 5:43 pm