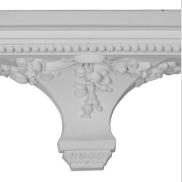

## **DESCRIPTION**

These shelves are truly unique in design and function. Primarily used in decorative applications urethane shelves can make a dramatic difference in kitchens, bathrooms, entryways, fireplace surrounds and more. This material is also perfect for exterior applications. It will not rot or crack and holds up strongly to natural elements. It comes to you factory primed and ready for your paint, faux finish, gel stain, marbleizing and more. With these shelves, you are only limited by your imagination.