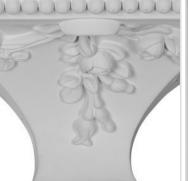

- Modeled after original historical patterns and designs
- Solid urethane for maximum durability and detail
- Lightweight for quick and easy installation
- Factory primed and ready for paint or faux finish
- Can be cut, drilled, glued, or screwed
- Can be used on the interior or exterior
- This product qualifies for our Lowest Price Guarantee
- Order now and get our 30 day Price Protection

## **DESCRIPTION**

These shelves are truly unique in design and function. Primarily used in decorative applications urethane shelves can make a dramatic difference in kitchens, bathrooms, entryways, fireplace surrounds and more. This material is also perfect for exterior applications. It will not rot or crack and holds up strongly to natural elements. It comes to you factory primed and ready for your paint, faux finish, gel stain, marbleizing and more. With these shelves, you are only limited by your imagination.