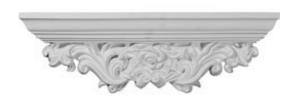

## 23 1/4"W x 3 7/8"D x 7 1/8"H Odessa Acanthus Leaf Shelf

- Modeled after original historical patterns and designs
- Solid urethane for maximum durability and detail
- Lightweight for quick and easy installation
- Factory primed and ready for paint or faux finish
- Can be cut, drilled, glued, or screwed
- Can be used on the interior or exterior
- This product qualifies for our Lowest Price Guarantee
- Order now and get our 30 day Price Protection

## **DESCRIPTION**

These shelves are truly unique in design and function. Primarily used in decorative applications urethane shelves can make a dramatic difference in kitchens, bathrooms, entryways, fireplace surrounds and more. This material is also perfect for exterior applications. It will not rot or crack and holds up strongly to natural elements. It comes to you factory primed and ready for your paint, faux finish, gel stain, marbleizing and more. With these shelves, you are only limited by your imagination.