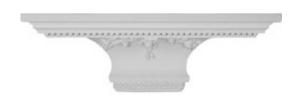

## 22 3/4"W x 16 1/8"P x 7 1/4"H Victorian Corner Shelf

- Modeled after original historical patterns and designs
- Solid urethane for maximum durability and detail
- Lightweight for quick and easy installation
- Factory primed and ready for paint or faux finish
- Can be cut, drilled, glued, or screwed
- Can be used on the interior or exterior
- This product qualifies for our Lowest Price Guarantee
- Order now and get our 30 day Price Protection

## **DESCRIPTION**

These shelves are truly unique in design and function. Primarily used in decorative applications urethane shelves can make a dramatic difference in kitchens, bathrooms, entryways, fireplace surrounds and more. This material is also perfect for exterior applications. It will not rot or crack and holds up strongly to natural elements. It comes to you factory primed and ready for your paint, faux finish, gel stain, marbleizing and more. With these shelves, you are only limited by your imagination.