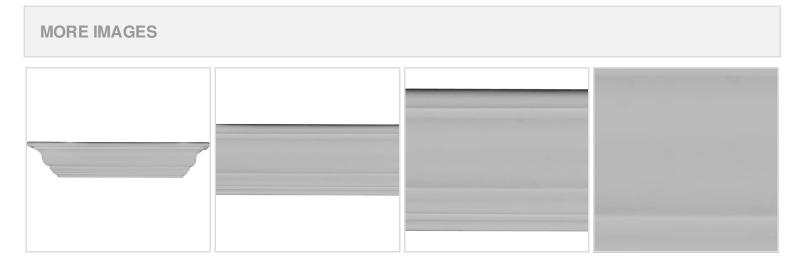

## **DESCRIPTION**

These shelves are truly unique in design and function. Primarily used in decorative applications urethane shelves can make a dramatic difference in kitchens, bathrooms, entryways, fireplace surrounds and more. This material is also perfect for exterior applications. It will not rot or crack and holds up strongly to natural elements. It comes to you factory primed and ready for your paint, faux finish, gel stain, marbleizing and more. With these shelves, you are only limited by your imagination.