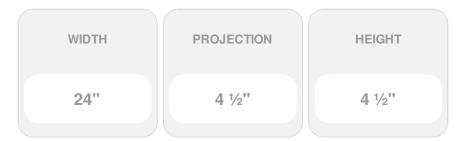

## 24"W x 4 1/2"H x 4 1/2"P Classic Shelf

- Solid urethane for maximum durability and detail
- Lightweight for quick and easy installation
- Factory primed and ready for paint or faux finish
- Can be cut, drilled, glued, or screwed
- Can be used on the interior or exterior
- This product qualifies for our Lowest Price Guarantee
- Order now and get our 30 day Price Protection