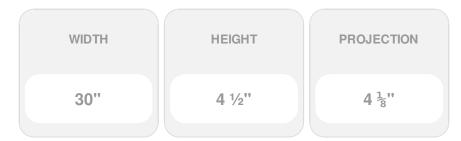

## 30"W x 4 1/2"H x 4 1/8"P Dentil Shelf

- Solid urethane for maximum durability and detail
- Lightweight for quick and easy installation
- Factory primed and ready for paint or faux finish
- Can be cut, drilled, glued, or screwed
- Can be used on the interior or exterior
- This product qualifies for our Lowest Price Guarantee
- Order now and get our 30 day Price Protection