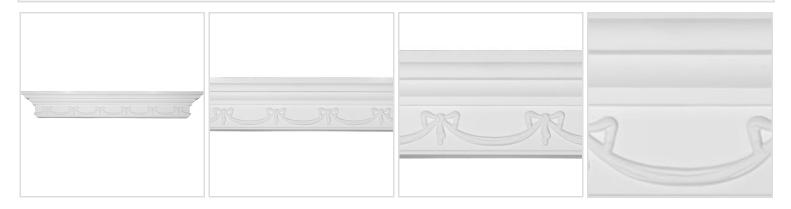

## 30"W x 4 3/8"H x 4 1/8"P Versailles Shelf

- Solid urethane for maximum durability and detail
- Lightweight for quick and easy installation
- Factory primed and ready for paint or faux finish
- Can be cut, drilled, glued, or screwed
- Can be used on the interior or exterior
- This product qualifies for our Lowest Price Guarantee
- Order now and get our 30 day Price Protection

## **DESCRIPTION**

These shelves are truly unique in design and function. Primarily used in decorative applications urethane shelves can make a dramatic difference in kitchens, bathrooms, entryways, fireplace surrounds and more. This material is also perfect for exterior applications. It will not rot or crack and holds up strongly to natural elements. It comes to you factory primed and ready for your paint, faux finish, gel stain, marbleizing and more. With these shelves, you are only limited by your imagination.