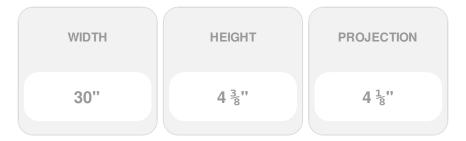

## 30"W x 4 3/8"H x 4 1/8"P Versailles Shelf

- Solid urethane for maximum durability and detail
- Lightweight for quick and easy installation
- Factory primed and ready for paint or faux finish
- Can be cut, drilled, glued, or screwed
- Can be used on the interior or exterior
- This product qualifies for our Lowest Price Guarantee
- Order now and get our 30 day Price Protection