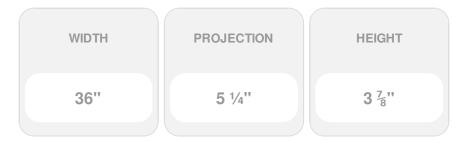

## 36"W x 3 7/8"H x 5 1/4"P Egg & Dart Shelf

- Modeled after original historical patterns and designs
- Solid urethane for maximum durability and detail
- Lightweight for quick and easy installation
- Factory primed and ready for paint or faux finish
- Can be cut, drilled, glued, or screwed
- Can be used on the interior or exterior
- This product qualifies for our Lowest Price Guarantee
- Order now and get our 30 day Price Protection