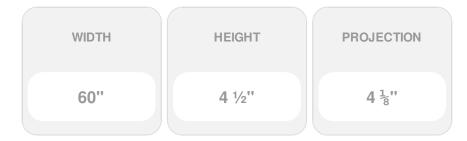

## 60"W x 4 1/2"H x 4 1/8"P Dentil Shelf

- Modeled after original historical patterns and designs
- Solid urethane for maximum durability and detail
- Lightweight for quick and easy installation
- Factory primed and ready for paint or faux finish
- Can be cut, drilled, glued, or screwed
- Can be used on the interior or exterior
- This product qualifies for our Lowest Price Guarantee
- Order now and get our 30 day Price Protection