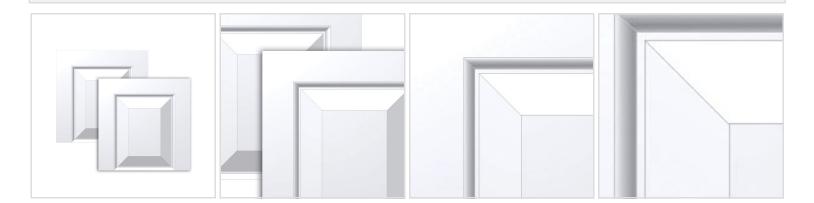

## 18"W Transom Raised Panel Shutter Topper (Per Pair)

- Will not crack, warp, or split
- Protected from natural elements
- Outlasts resin, plastics, wood and aluminum products
- Looks and feels like wood
- Lightweight and easy to install
- This product qualifies for our Lowest Price Guarantee
- Order now and get our 30 day Price Protection

Item #: SHAC19169 List Price: \$55.42 **\$40.16** (PAIR) Save \$15.26 (27%)

Usually ships in 4-5 weeks



## **MORE IMAGES**



## WE ARE HERE FOR YOU...

## **Our Selection**

Having the right tools at the right time is crucial. So is having the right products at the right price. We are not bound by a single warehouse location and limited style or size availabilities. We work directly with over 70 different manufacturers nationwide. This means we have direct control on availability, customizability, and quality.

Order online at: http://www.architecturaldepot.com/SHAC19169.html

Date Printed: 04/19/2024 - 5:45 pm