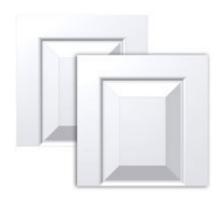

## 18"W Transom Raised Panel Shutter Topper (Per Pair)

- Will not crack, warp, or split
- Protected from natural elements
- Outlasts resin, plastics, wood and aluminum products
- Looks and feels like wood
- Lightweight and easy to install
- This product qualifies for our Lowest Price Guarantee
- Order now and get our 30 day Price Protection