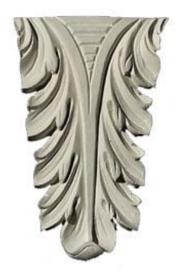

## Approx. 2" x 3" x 1/2" Acanthus insert fits CAP-200AA & KS-130AA.

- Hybrid-Resin can be used on the interior or exterior
- Accepts stain or can be painted
- Can be nailed, glued, or screwed
- Beautiful detail unmatched by other materials
- Fraction of the cost of wood
- Perfect for kitchen or bath remodels
- This product qualifies for our Lowest Price Guarantee
- Order now and get our 30 day Price Protection

## **DESCRIPTION**

Our onlays are the perfect accent pieces for your projects. Choose from an amazing selection of designs and patterns that are historical, seasonal or even whimsical. Give character to your cabinetry, furniture and room or take your kid's school projects and crafts to the next level! The possibilities are endless. Each piece is carefully crafted with rich details and will be looking great wherever its used.