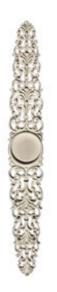

## Approx. 2-1/4" x 16-1/2" x 1/4" Swag & Leaf escutcheon plate. Fits all 2-1/2" to 3" door rail sizes. Part only.

- Hybrid-Resin can be used on the interior or exterior
- Accepts stain or can be painted
- Can be nailed, glued, or screwed
- Beautiful detail unmatched by other materials
- Fraction of the cost of wood
- Perfect for kitchen or bath remodels
- This product qualifies for our Lowest Price Guarantee
- Order now and get our 30 day Price Protection

Item #: SP-310D List Price: \$72.35 **\$52.43** (EACH) Save \$19.92 (27%)

Usually ships in 3-5 business days

HEIGHT WIDTH DEPTH

16 1/2" 2 1/4" 1/4"